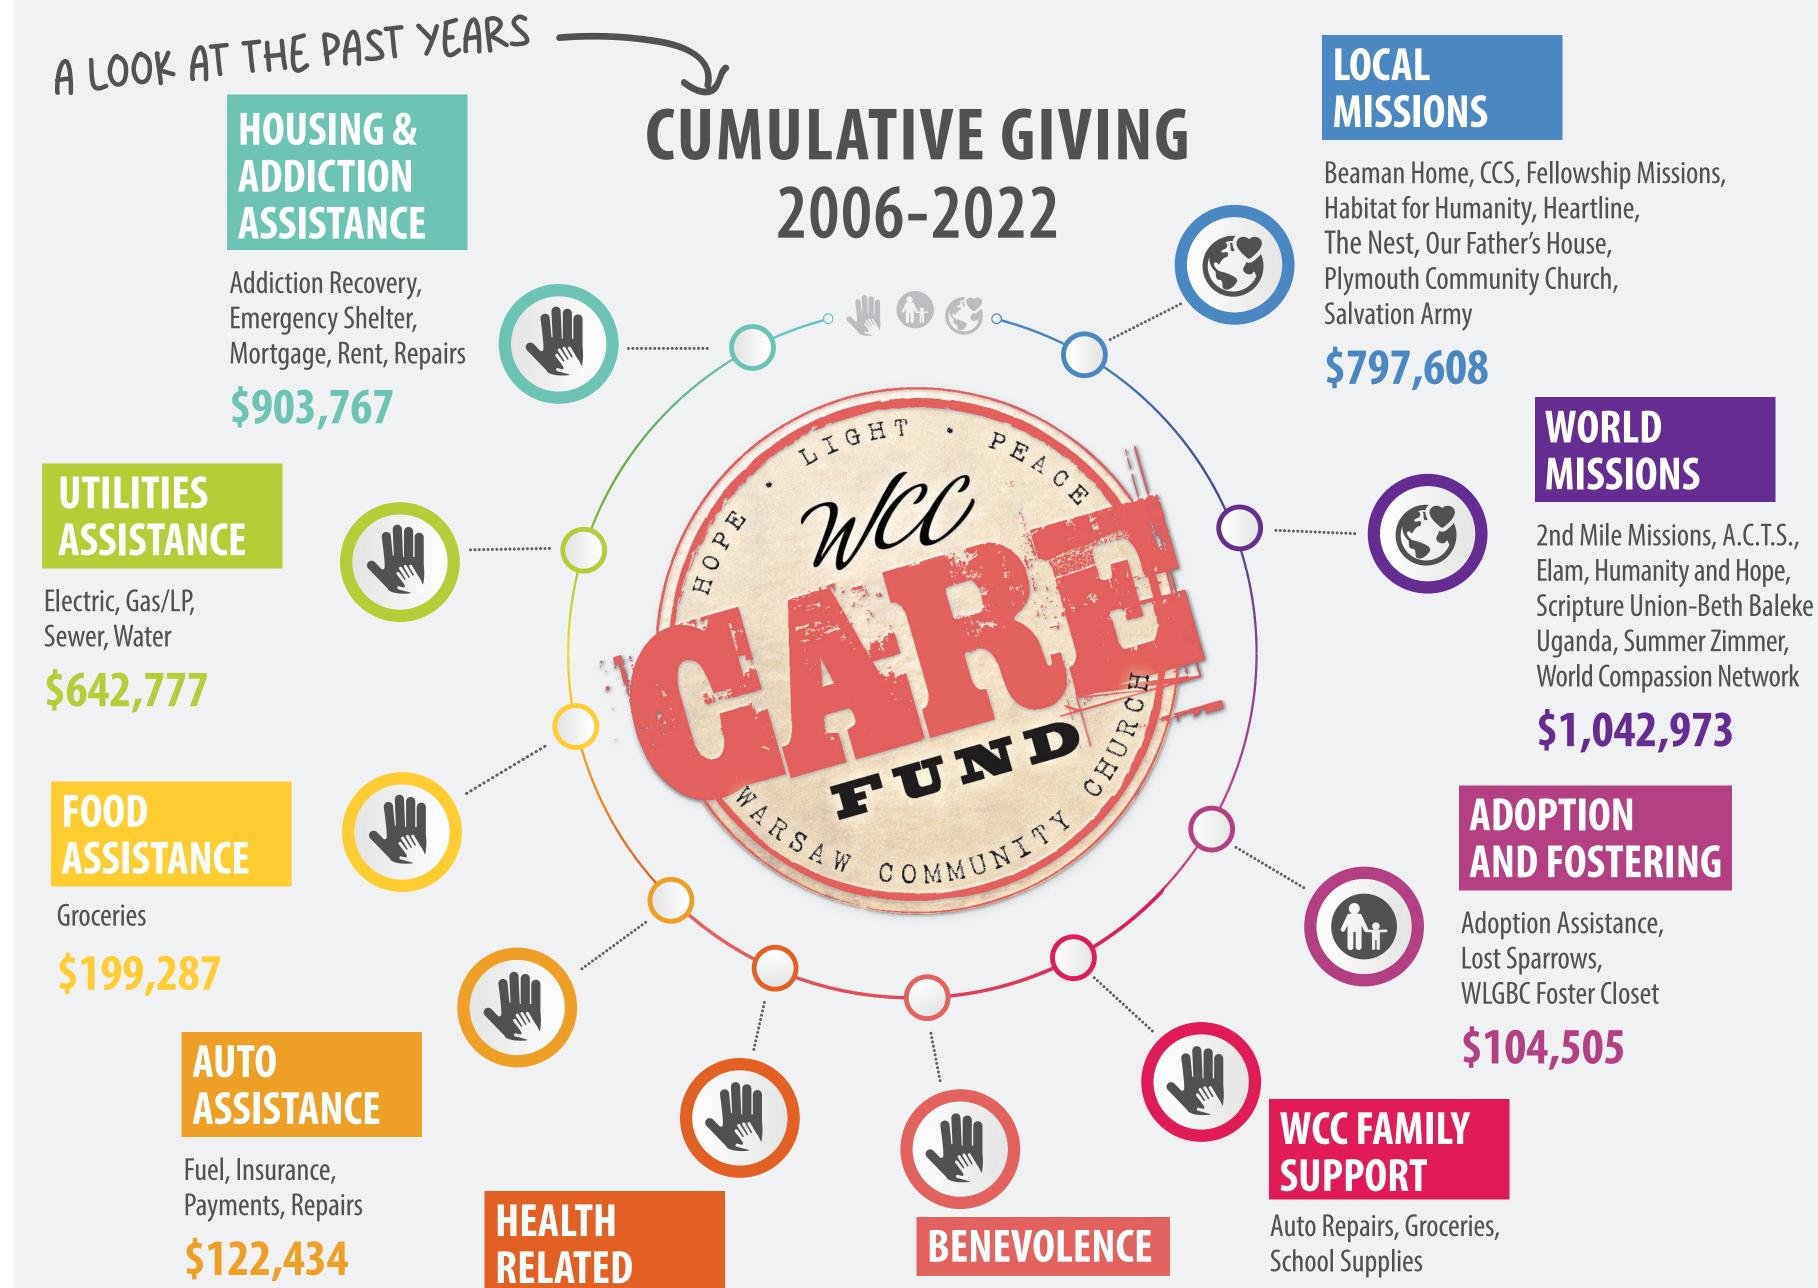

### FOCUSES FOR THIS YEAR'S CAMPAIGN

#### **CRISIS AND HARDSHIP**

Providing temporary help for those with physical, financial, emotional and spiritual needs

#### **MISSIONS AND DISASTER RELIEF**

Supporting local and global missions partners as they share Jesus Christ with the community and the world and provide aid in times of natural disasters

Addiction, Funerals, A Bridge to Hope, All Things New, Rose Home

\$129,168

Auto Repairs, Counseling, Medical, Mortgage \$57,451

# **GRAND TOTAL: \$4,019,761**