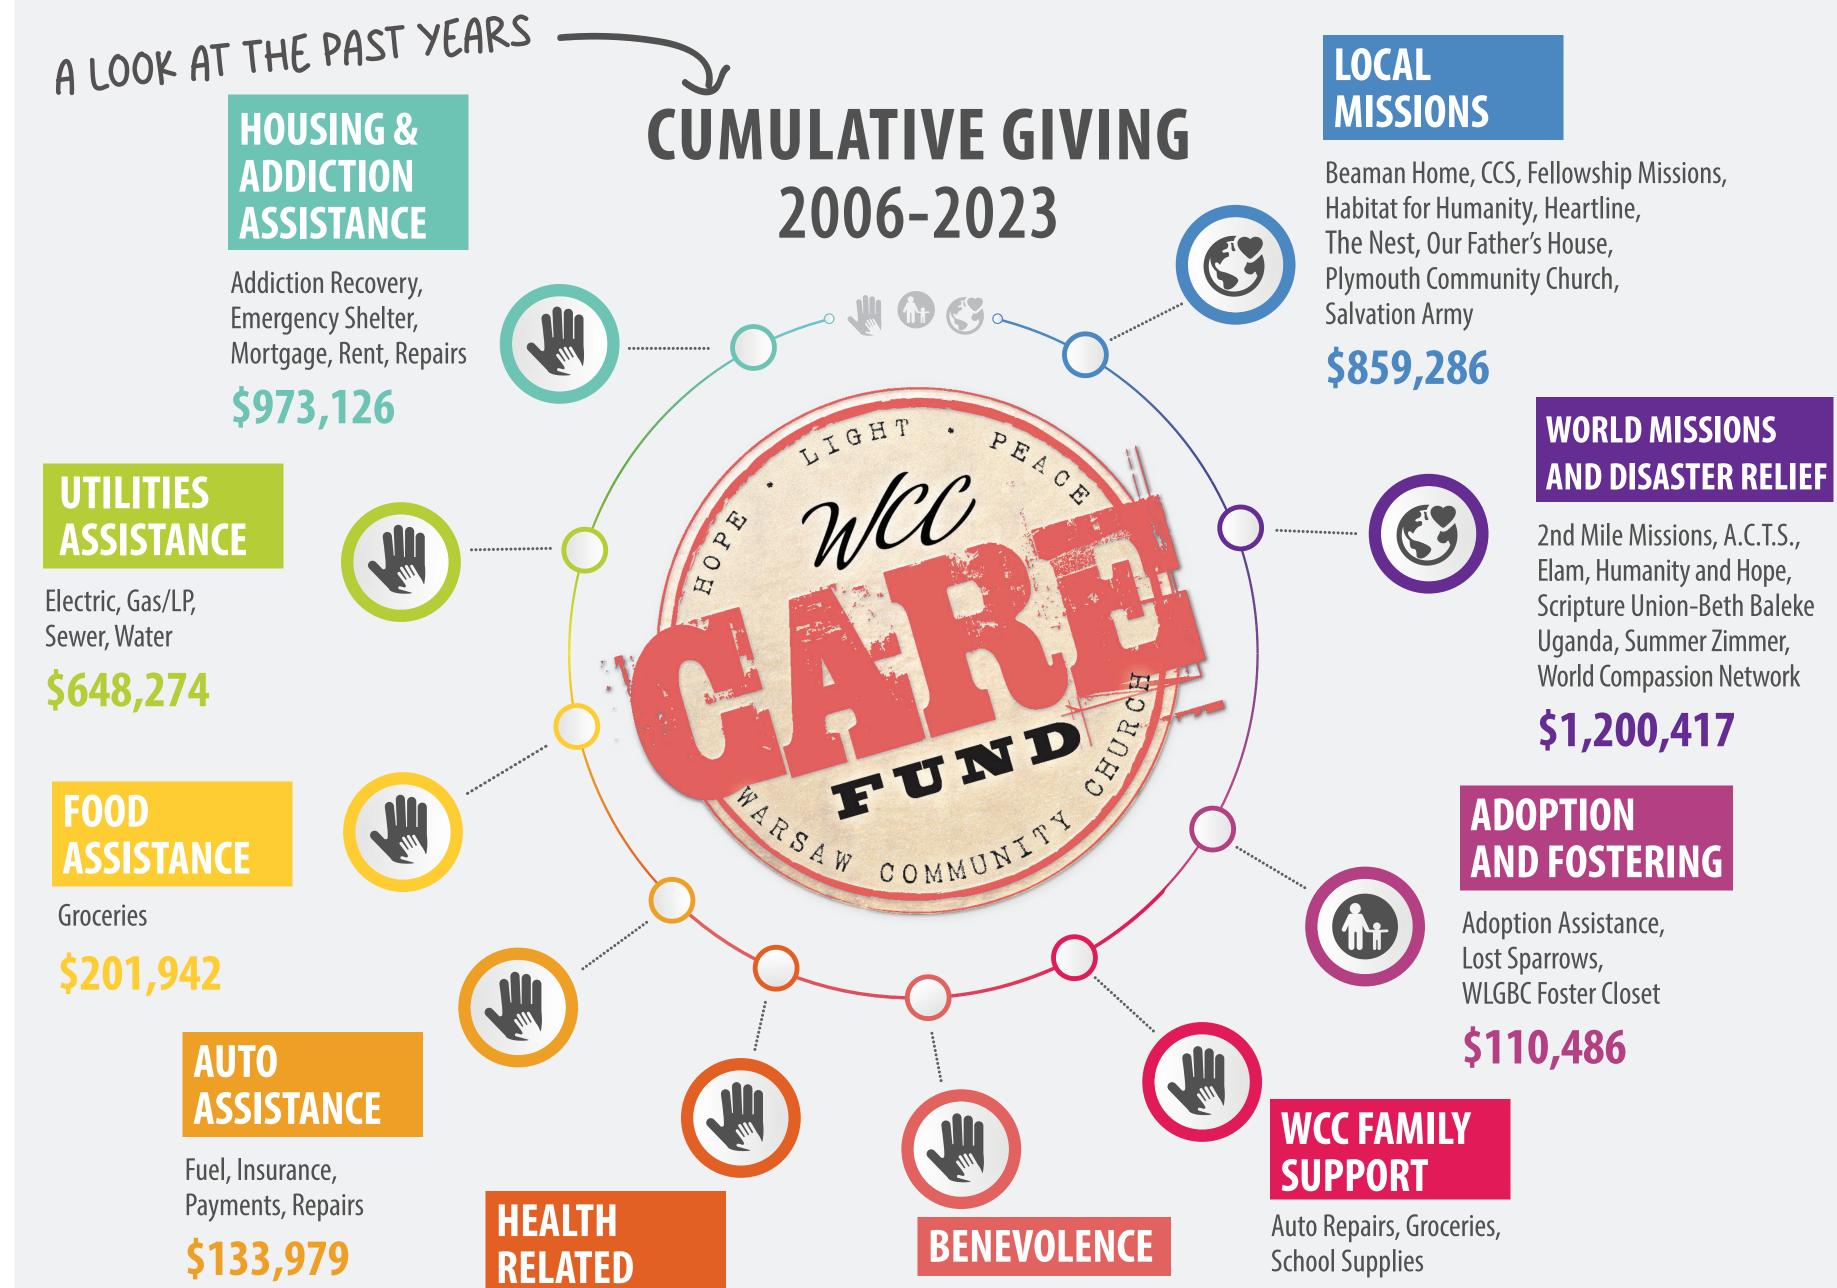

\$130,188

Auto Repairs, Counseling, Medical, Mortgage \$70,958

# **GRAND TOTAL:** \$4,399,784